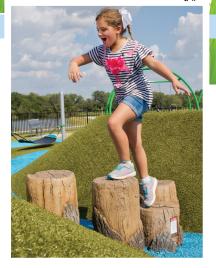

## PLAYGROUND GRASSTM

## This is What Kids Were meant to play on!

Playground Grass by ForeverLawn is lush, beautiful synthetic grass that is safe to play on, soft to fall on, and cost effective.

| COMPONENTS               | Playground Grass<br>ACCENT                                          | Playground Grass<br>DISCOVERY                                                                                                                 | Playground Grass<br>ACADEMY                                                                                                                   | Playground Grass<br>ULTRA                                                                                                                     |
|--------------------------|---------------------------------------------------------------------|-----------------------------------------------------------------------------------------------------------------------------------------------|-----------------------------------------------------------------------------------------------------------------------------------------------|-----------------------------------------------------------------------------------------------------------------------------------------------|
| YARN TYPE                | Polyethylene<br>monofilament                                        | Primary: Polyethylene slit film     Secondary: Heat set textured nylon monofilament                                                           | <ul><li>Primary: Polyethylene slit film</li><li>Secondary: Heat set textured<br/>nylon monofilament</li></ul>                                 | <ul> <li>Primary: Polyethylene slit film</li> <li>Secondary: Heat set textured<br/>nylon monofilament</li> </ul>                              |
| YARN COLOR               | Meadow Green, Florida Blue,<br>White, Gray, Black, Red,<br>Red Clay | Primary: Field Green     Secondary: Turf Green                                                                                                | <ul><li>Primary: Field Green</li><li>Secondary: Turf Green/Tan<br/>Blend</li></ul>                                                            | <ul><li>Primary: Olive Green</li><li>Secondary: Turf Green/Tan<br/>Blend</li></ul>                                                            |
| YARN COUNT               | • 5600/8                                                            | <ul><li>Primary: 5,040/1</li><li>Secondary: 4,200/8</li></ul>                                                                                 | <ul><li>Primary: 8,000/1</li><li>Secondary: 5,040/12</li></ul>                                                                                | <ul> <li>Primary: 5,040/1</li> <li>Secondary: 4,200/8</li> <li>Colors: Yellow, Orange, Red,<br/>Gold, Blue, Lagoon Blue</li> </ul>            |
| TUFTING CONSTRUCTION     | Single yarn                                                         | Dual yarn, same row                                                                                                                           | Dual yarn, same row                                                                                                                           | Dual yarn, same row                                                                                                                           |
| BLADE HEIGHT             | • 3/4"*                                                             | • 1"*                                                                                                                                         | • 1-3/4"*                                                                                                                                     | • 1-1/2"*                                                                                                                                     |
| TUFTING GAUGE            | • 3/16"                                                             | • 3/8"                                                                                                                                        | • 3/8"                                                                                                                                        | • 3/8"                                                                                                                                        |
| FACE WEIGHT              | • 48 oz.*                                                           | • 58 oz.*                                                                                                                                     | • 48 oz.*                                                                                                                                     | • 48 oz.*                                                                                                                                     |
| TOTAL PRODUCT<br>WEIGHT  | <ul><li>75 oz.* Unitary</li><li>113 oz* 5m Foam</li></ul>           | • 113 oz.*                                                                                                                                    | • 103 oz.*                                                                                                                                    | • 103 oz.*                                                                                                                                    |
| BACKING                  | Unitary or foam                                                     | Three-layer premium backing<br>made with BioCel polyure-<br>thane and 100% recycled<br>geotextile nonwoven fabric<br>on a dual layer primary. | Three-layer premium backing<br>made with BioCel polyure-<br>thane and 100% recycled<br>geotextile nonwoven fabric<br>on a dual layer primary. | Three-layer premium backing<br>made with BioCel polyure-<br>thane and 100% recycled<br>geotextile nonwoven fabric<br>on a dual layer primary. |
| ANTISTATIC<br>TECHNOLOGY | • No                                                                | • No                                                                                                                                          | • No                                                                                                                                          | <ul> <li>XStatic<sup>™</sup> proprietary,<br/>patented antistatic<br/>technology</li> </ul>                                                   |
| ANTIMICROBIAL PROTECTION | • No                                                                | • AlphaSan®                                                                                                                                   | • No                                                                                                                                          | • AlphaSan®                                                                                                                                   |
| SEAMING                  | Turf adhesive                                                       | Micromechanical bonding                                                                                                                       | Micromechanical bonding                                                                                                                       | Micromechanical bonding                                                                                                                       |
| INFILL                   | • No                                                                | 2 lbs. sand psf. recommended                                                                                                                  | • 0.75 - 1 lb. rubber psf. required                                                                                                           | • 0.75 - 1 lb. rubber psf. required                                                                                                           |

ForeverLawn® was the first synthetic turf rated exclusively for playground surfaces and was also the first to incorporate antimicrobial and antistatic technology. All of our premium backed Playground Grass™ products utilize durable slit film blades and come with a 15-year warranty.