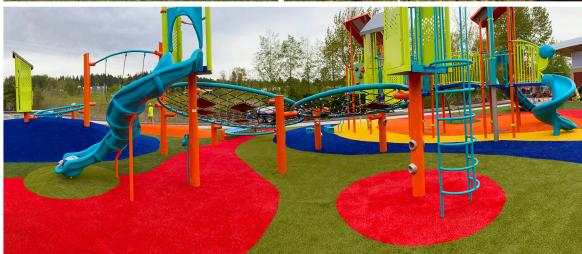

## This is What Kids Were meant to play on!

Playground Grass by ForeverLawn is lush, beautiful synthetic grass that is safe to play on, soft to fall on, and cost effective.

| COMPONENTS               | Playground Grass<br>ACCENT                                          | Playground Grass<br>DISCOVERY                                                                                                                 | Playground Grass<br>ACADEMY                                                                                                                   | Playground Grass<br>ULTRA                                                                                                                     |
|--------------------------|---------------------------------------------------------------------|-----------------------------------------------------------------------------------------------------------------------------------------------|-----------------------------------------------------------------------------------------------------------------------------------------------|-----------------------------------------------------------------------------------------------------------------------------------------------|
| YARN TYPE                | Polyethylene<br>monofilament                                        | Primary: Polyethylene slit film     Secondary: Heat set textured nylon monofilament                                                           | <ul><li>Primary: Polyethylene slit film</li><li>Secondary: Heat set textured<br/>nylon monofilament</li></ul>                                 | <ul> <li>Primary: Polyethylene slit film</li> <li>Secondary: Heat set textured<br/>nylon monofilament</li> </ul>                              |
| YARN COLOR               | Meadow Green, Florida Blue,<br>White, Gray, Black, Red,<br>Red Clay | Primary: Field Green     Secondary: Turf Green                                                                                                | <ul><li>Primary: Field Green</li><li>Secondary: Turf Green/Tan<br/>Blend</li></ul>                                                            | <ul><li>Primary: Olive Green</li><li>Secondary: Turf Green/Tan<br/>Blend</li></ul>                                                            |
| YARN COUNT               | • 5600/8                                                            | <ul><li>Primary: 5,040/1</li><li>Secondary: 4,200/8</li></ul>                                                                                 | <ul><li>Primary: 8,000/1</li><li>Secondary: 5,040/12</li></ul>                                                                                | <ul> <li>Primary: 5,040/1</li> <li>Secondary: 4,200/8</li> <li>Colors: Yellow, Orange, Red,<br/>Gold, Blue, Lagoon Blue</li> </ul>            |
| TUFTING CONSTRUCTION     | Single yarn                                                         | Dual yarn, same row                                                                                                                           | Dual yarn, same row                                                                                                                           | Dual yarn, same row                                                                                                                           |
| BLADE HEIGHT             | • 3/4"*                                                             | • 1"*                                                                                                                                         | • 1-3/4"*                                                                                                                                     | • 1-1/2"*                                                                                                                                     |
| TUFTING GAUGE            | • 3/16"                                                             | • 3/8"                                                                                                                                        | • 3/8"                                                                                                                                        | • 3/8"                                                                                                                                        |
| FACE WEIGHT              | • 48 oz.*                                                           | • 58 oz.*                                                                                                                                     | • 48 oz.*                                                                                                                                     | • 48 oz.*                                                                                                                                     |
| TOTAL PRODUCT<br>WEIGHT  | <ul><li>75 oz.* Unitary</li><li>113 oz* 5m Foam</li></ul>           | • 113 oz.*                                                                                                                                    | • 103 oz.*                                                                                                                                    | • 103 oz.*                                                                                                                                    |
| BACKING                  | Unitary or foam                                                     | Three-layer premium backing<br>made with BioCel polyure-<br>thane and 100% recycled<br>geotextile nonwoven fabric<br>on a dual layer primary. | Three-layer premium backing<br>made with BioCel polyure-<br>thane and 100% recycled<br>geotextile nonwoven fabric<br>on a dual layer primary. | Three-layer premium backing<br>made with BioCel polyure-<br>thane and 100% recycled<br>geotextile nonwoven fabric<br>on a dual layer primary. |
| ANTISTATIC<br>TECHNOLOGY | • No                                                                | • No                                                                                                                                          | • No                                                                                                                                          | <ul> <li>XStatic<sup>™</sup> proprietary,<br/>patented antistatic<br/>technology</li> </ul>                                                   |
| ANTIMICROBIAL PROTECTION | • No                                                                | • AlphaSan®                                                                                                                                   | • No                                                                                                                                          | • AlphaSan®                                                                                                                                   |
| SEAMING                  | Turf adhesive                                                       | Micromechanical bonding                                                                                                                       | Micromechanical bonding                                                                                                                       | Micromechanical bonding                                                                                                                       |
| INFILL                   | • No                                                                | 2 lbs. sand psf. recommended                                                                                                                  | • 0.75 - 1 lb. rubber psf. required                                                                                                           | • 0.75 - 1 lb. rubber psf. required                                                                                                           |

All Playground Grass solutions meet ASTM F1292 specifications for impact attenuation as well as the ASTM F1951 surface accessibility standards.

\*Product heights shown may have a variance of 1/8" and product weights shown may have a variance of 2%.