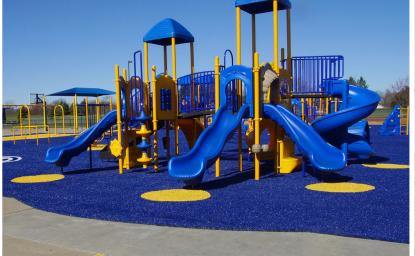

## PLAYGROUND GRASSTM

## This is What Kids Were meant to play on!

Playground Grass by ForeverLawn is lush, beautiful synthetic grass that is safe to play on, soft to fall on, and cost effective.

| COMPONENTS               | Playground Grass<br>ACCENT                                          | Playground Grass<br>DISCOVERY                                                                                                                 | Playground Grass<br>ACADEMY                                                                                                                   | Playground Grass<br>ULTRA                                                                                                                     |
|--------------------------|---------------------------------------------------------------------|-----------------------------------------------------------------------------------------------------------------------------------------------|-----------------------------------------------------------------------------------------------------------------------------------------------|-----------------------------------------------------------------------------------------------------------------------------------------------|
| YARN TYPE                | Polyethylene<br>monofilament                                        | Primary: Polyethylene slit film     Secondary: Heat set textured nylon monofilament                                                           | <ul><li>Primary: Polyethylene slit film</li><li>Secondary: Heat set textured<br/>nylon monofilament</li></ul>                                 | <ul> <li>Primary: Polyethylene slit film</li> <li>Secondary: Heat set textured<br/>nylon monofilament</li> </ul>                              |
| YARN COLOR               | Meadow Green, Florida Blue,<br>White, Gray, Black, Red,<br>Red Clay | Primary: Field Green     Secondary: Turf Green                                                                                                | <ul><li>Primary: Field Green</li><li>Secondary: Turf Green/Tan<br/>Blend</li></ul>                                                            | <ul><li>Primary: Olive Green</li><li>Secondary: Turf Green/Tan<br/>Blend</li></ul>                                                            |
| YARN COUNT               | • 5600/8                                                            | <ul><li>Primary: 5,040/1</li><li>Secondary: 4,200/8</li></ul>                                                                                 | <ul><li>Primary: 8,000/1</li><li>Secondary: 5,040/12</li></ul>                                                                                | <ul> <li>Primary: 5,040/1</li> <li>Secondary: 4,200/8</li> <li>Colors: Yellow, Orange, Red,<br/>Gold, Blue, Lagoon Blue</li> </ul>            |
| TUFTING CONSTRUCTION     | Single yarn                                                         | Dual yarn, same row                                                                                                                           | Dual yarn, same row                                                                                                                           | Dual yarn, same row                                                                                                                           |
| BLADE HEIGHT             | • 3/4"*                                                             | • 1"*                                                                                                                                         | • 1-3/4"*                                                                                                                                     | • 1-1/2"*                                                                                                                                     |
| TUFTING GAUGE            | • 3/16"                                                             | • 3/8"                                                                                                                                        | • 3/8"                                                                                                                                        | • 3/8"                                                                                                                                        |
| FACE WEIGHT              | • 48 oz.*                                                           | • 58 oz.*                                                                                                                                     | • 48 oz.*                                                                                                                                     | • 48 oz.*                                                                                                                                     |
| TOTAL PRODUCT<br>WEIGHT  | <ul><li>75 oz.* Unitary</li><li>113 oz* 5m Foam</li></ul>           | • 113 oz.*                                                                                                                                    | • 103 oz.*                                                                                                                                    | • 103 oz.*                                                                                                                                    |
| BACKING                  | Unitary or foam                                                     | Three-layer premium backing<br>made with BioCel polyure-<br>thane and 100% recycled<br>geotextile nonwoven fabric<br>on a dual layer primary. | Three-layer premium backing<br>made with BioCel polyure-<br>thane and 100% recycled<br>geotextile nonwoven fabric<br>on a dual layer primary. | Three-layer premium backing<br>made with BioCel polyure-<br>thane and 100% recycled<br>geotextile nonwoven fabric<br>on a dual layer primary. |
| ANTISTATIC<br>TECHNOLOGY | • No                                                                | • No                                                                                                                                          | • No                                                                                                                                          | <ul> <li>XStatic<sup>™</sup> proprietary,<br/>patented antistatic<br/>technology</li> </ul>                                                   |
| ANTIMICROBIAL PROTECTION | • No                                                                | • AlphaSan®                                                                                                                                   | • No                                                                                                                                          | • AlphaSan®                                                                                                                                   |
| SEAMING                  | Turf adhesive                                                       | Micromechanical bonding                                                                                                                       | Micromechanical bonding                                                                                                                       | Micromechanical bonding                                                                                                                       |
| INFILL                   | • No                                                                | 2 lbs. sand psf. recommended                                                                                                                  | • 0.75 - 1 lb. rubber psf. required                                                                                                           | • 0.75 - 1 lb. rubber psf. required                                                                                                           |

ForeverLawn® was the first synthetic turf rated exclusively for playground surfaces and was also the first to incorporate antimicrobial and antistatic technology. All of our premium backed Playground Grass™ products utilize durable slit film blades and come with a 15-year warranty.