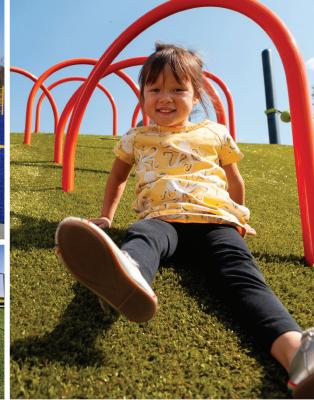

## This is What Kids Were meant to play on!

Playground Grass by ForeverLawn is lush, beautiful synthetic grass that is safe to play on, soft to fall on, and cost effective.

| COMPONENTS               | Playground Grass<br>ACCENT                                          | Playground Grass<br>DISCOVERY                                                                                                                 | Playground Grass<br>ACADEMY                                                                                                                   | Playground Grass<br>ULTRA                                                                                                                     |
|--------------------------|---------------------------------------------------------------------|-----------------------------------------------------------------------------------------------------------------------------------------------|-----------------------------------------------------------------------------------------------------------------------------------------------|-----------------------------------------------------------------------------------------------------------------------------------------------|
| YARN TYPE                | Polyethylene<br>monofilament                                        | Primary: Polyethylene slit film     Secondary: Heat set textured nylon monofilament                                                           | <ul><li>Primary: Polyethylene slit film</li><li>Secondary: Heat set textured<br/>nylon monofilament</li></ul>                                 | <ul> <li>Primary: Polyethylene slit film</li> <li>Secondary: Heat set textured<br/>nylon monofilament</li> </ul>                              |
| YARN COLOR               | Meadow Green, Florida Blue,<br>White, Gray, Black, Red,<br>Red Clay | Primary: Field Green     Secondary: Turf Green                                                                                                | <ul><li>Primary: Field Green</li><li>Secondary: Turf Green/Tan<br/>Blend</li></ul>                                                            | <ul><li>Primary: Olive Green</li><li>Secondary: Turf Green/Tan<br/>Blend</li></ul>                                                            |
| YARN COUNT               | • 5600/8                                                            | <ul><li>Primary: 5,040/1</li><li>Secondary: 4,200/8</li></ul>                                                                                 | <ul><li>Primary: 8,000/1</li><li>Secondary: 5,040/12</li></ul>                                                                                | <ul> <li>Primary: 5,040/1</li> <li>Secondary: 4,200/8</li> <li>Colors: Yellow, Orange, Red,<br/>Gold, Blue, Lagoon Blue</li> </ul>            |
| TUFTING CONSTRUCTION     | Single yarn                                                         | Dual yarn, same row                                                                                                                           | Dual yarn, same row                                                                                                                           | Dual yarn, same row                                                                                                                           |
| BLADE HEIGHT             | • 3/4"*                                                             | • 1"*                                                                                                                                         | • 1-3/4"*                                                                                                                                     | • 1-1/2"*                                                                                                                                     |
| TUFTING GAUGE            | • 3/16"                                                             | • 3/8"                                                                                                                                        | • 3/8"                                                                                                                                        | • 3/8"                                                                                                                                        |
| FACE WEIGHT              | • 48 oz.*                                                           | • 58 oz.*                                                                                                                                     | • 48 oz.*                                                                                                                                     | • 48 oz.*                                                                                                                                     |
| TOTAL PRODUCT<br>WEIGHT  | <ul><li>75 oz.* Unitary</li><li>113 oz* 5m Foam</li></ul>           | • 113 oz.*                                                                                                                                    | • 103 oz.*                                                                                                                                    | • 103 oz.*                                                                                                                                    |
| BACKING                  | Unitary or foam                                                     | Three-layer premium backing<br>made with BioCel polyure-<br>thane and 100% recycled<br>geotextile nonwoven fabric<br>on a dual layer primary. | Three-layer premium backing<br>made with BioCel polyure-<br>thane and 100% recycled<br>geotextile nonwoven fabric<br>on a dual layer primary. | Three-layer premium backing<br>made with BioCel polyure-<br>thane and 100% recycled<br>geotextile nonwoven fabric<br>on a dual layer primary. |
| ANTISTATIC<br>TECHNOLOGY | • No                                                                | • No                                                                                                                                          | • No                                                                                                                                          | <ul> <li>XStatic<sup>™</sup> proprietary,<br/>patented antistatic<br/>technology</li> </ul>                                                   |
| ANTIMICROBIAL PROTECTION | • No                                                                | • AlphaSan®                                                                                                                                   | • No                                                                                                                                          | • AlphaSan®                                                                                                                                   |
| SEAMING                  | Turf adhesive                                                       | Micromechanical bonding                                                                                                                       | Micromechanical bonding                                                                                                                       | Micromechanical bonding                                                                                                                       |
| INFILL                   | • No                                                                | 2 lbs. sand psf. recommended                                                                                                                  | • 0.75 - 1 lb. rubber psf. required                                                                                                           | • 0.75 - 1 lb. rubber psf. required                                                                                                           |

ForeverLawn® was the first synthetic turf rated exclusively for playground surfaces and was also the first to incorporate antimicrobial and antistatic technology. All of our premium backed Playground Grass™ products utilize durable slit film blades and come with a 15-year warranty.