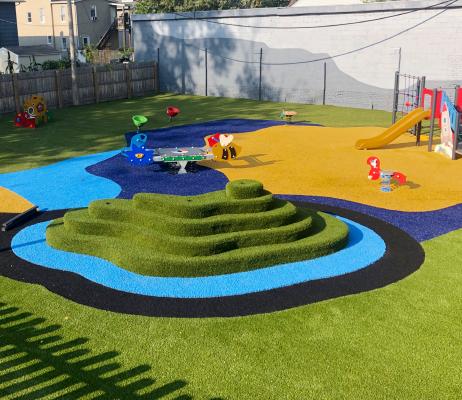

## This is What Kids Were meant to play on!

Playground Grass by ForeverLawn is lush, beautiful synthetic grass that is safe to play on, soft to fall on, and cost effective.

| COMPONENTS               | Playground Grass<br>ACCENT                                          | Playground Grass<br>DISCOVERY                                                                                                                 | Playground Grass<br>ACADEMY                                                                                                                   | Playground Grass<br>ULTRA                                                                                                                     |
|--------------------------|---------------------------------------------------------------------|-----------------------------------------------------------------------------------------------------------------------------------------------|-----------------------------------------------------------------------------------------------------------------------------------------------|-----------------------------------------------------------------------------------------------------------------------------------------------|
| YARN TYPE                | Polyethylene<br>monofilament                                        | Primary: Polyethylene slit film     Secondary: Heat set textured nylon monofilament                                                           | <ul><li>Primary: Polyethylene slit film</li><li>Secondary: Heat set textured<br/>nylon monofilament</li></ul>                                 | <ul> <li>Primary: Polyethylene slit film</li> <li>Secondary: Heat set textured<br/>nylon monofilament</li> </ul>                              |
| YARN COLOR               | Meadow Green, Florida Blue,<br>White, Gray, Black, Red,<br>Red Clay | Primary: Field Green     Secondary: Turf Green                                                                                                | <ul><li>Primary: Field Green</li><li>Secondary: Turf Green/Tan<br/>Blend</li></ul>                                                            | <ul><li>Primary: Olive Green</li><li>Secondary: Turf Green/Tan<br/>Blend</li></ul>                                                            |
| YARN COUNT               | • 5600/8                                                            | <ul><li>Primary: 5,040/1</li><li>Secondary: 4,200/8</li></ul>                                                                                 | <ul><li>Primary: 8,000/1</li><li>Secondary: 5,040/12</li></ul>                                                                                | <ul> <li>Primary: 5,040/1</li> <li>Secondary: 4,200/8</li> <li>Colors: Yellow, Orange, Red,<br/>Gold, Blue, Lagoon Blue</li> </ul>            |
| TUFTING CONSTRUCTION     | Single yarn                                                         | Dual yarn, same row                                                                                                                           | Dual yarn, same row                                                                                                                           | Dual yarn, same row                                                                                                                           |
| BLADE HEIGHT             | • 3/4"*                                                             | • 1"*                                                                                                                                         | • 1-3/4"*                                                                                                                                     | • 1-1/2"*                                                                                                                                     |
| TUFTING GAUGE            | • 3/16"                                                             | • 3/8"                                                                                                                                        | • 3/8"                                                                                                                                        | • 3/8"                                                                                                                                        |
| FACE WEIGHT              | • 48 oz.*                                                           | • 58 oz.*                                                                                                                                     | • 48 oz.*                                                                                                                                     | • 48 oz.*                                                                                                                                     |
| TOTAL PRODUCT<br>WEIGHT  | <ul><li>75 oz.* Unitary</li><li>113 oz* 5m Foam</li></ul>           | • 113 oz.*                                                                                                                                    | • 103 oz.*                                                                                                                                    | • 103 oz.*                                                                                                                                    |
| BACKING                  | Unitary or foam                                                     | Three-layer premium backing<br>made with BioCel polyure-<br>thane and 100% recycled<br>geotextile nonwoven fabric<br>on a dual layer primary. | Three-layer premium backing<br>made with BioCel polyure-<br>thane and 100% recycled<br>geotextile nonwoven fabric<br>on a dual layer primary. | Three-layer premium backing<br>made with BioCel polyure-<br>thane and 100% recycled<br>geotextile nonwoven fabric<br>on a dual layer primary. |
| ANTISTATIC<br>TECHNOLOGY | • No                                                                | • No                                                                                                                                          | • No                                                                                                                                          | <ul> <li>XStatic<sup>™</sup> proprietary,<br/>patented antistatic<br/>technology</li> </ul>                                                   |
| ANTIMICROBIAL PROTECTION | • No                                                                | • AlphaSan®                                                                                                                                   | • No                                                                                                                                          | • AlphaSan®                                                                                                                                   |
| SEAMING                  | Turf adhesive                                                       | Micromechanical bonding                                                                                                                       | Micromechanical bonding                                                                                                                       | Micromechanical bonding                                                                                                                       |
| INFILL                   | • No                                                                | 2 lbs. sand psf. recommended                                                                                                                  | • 0.75 - 1 lb. rubber psf. required                                                                                                           | • 0.75 - 1 lb. rubber psf. required                                                                                                           |

All Playground Grass solutions meet ASTM F1292 specifications for impact attenuation as well as the ASTM F1951 surface accessibility standards.

\*Product heights shown may have a variance of 1/8" and product weights shown may have a variance of 2%.