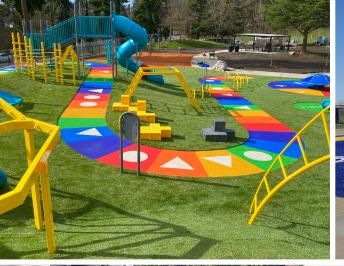

## PLAYGROUND GRASSTM

## This is What Kids Were meant to play on!

Playground Grass by ForeverLawn is lush, beautiful synthetic grass that is safe to play on, soft to fall on, and cost effective.

| COMPONENTS               | Playground Grass<br>ACCENT                                          | Playground Grass<br>DISCOVERY                                                                                                                 | Playground Grass<br>ACADEMY                                                                                                                   | Playground Grass<br>ULTRA                                                                                                                     |
|--------------------------|---------------------------------------------------------------------|-----------------------------------------------------------------------------------------------------------------------------------------------|-----------------------------------------------------------------------------------------------------------------------------------------------|-----------------------------------------------------------------------------------------------------------------------------------------------|
| YARN TYPE                | Polyethylene<br>monofilament                                        | Primary: Polyethylene slit film     Secondary: Heat set textured nylon monofilament                                                           | <ul><li>Primary: Polyethylene slit film</li><li>Secondary: Heat set textured<br/>nylon monofilament</li></ul>                                 | <ul> <li>Primary: Polyethylene slit film</li> <li>Secondary: Heat set textured<br/>nylon monofilament</li> </ul>                              |
| YARN COLOR               | Meadow Green, Florida Blue,<br>White, Gray, Black, Red,<br>Red Clay | Primary: Field Green     Secondary: Turf Green                                                                                                | <ul><li>Primary: Field Green</li><li>Secondary: Turf Green/Tan<br/>Blend</li></ul>                                                            | <ul><li>Primary: Olive Green</li><li>Secondary: Turf Green/Tan<br/>Blend</li></ul>                                                            |
| YARN COUNT               | • 5600/8                                                            | <ul><li>Primary: 5,040/1</li><li>Secondary: 4,200/8</li></ul>                                                                                 | <ul><li>Primary: 8,000/1</li><li>Secondary: 5,040/12</li></ul>                                                                                | <ul> <li>Primary: 5,040/1</li> <li>Secondary: 4,200/8</li> <li>Colors: Yellow, Orange, Red,<br/>Gold, Blue, Lagoon Blue</li> </ul>            |
| TUFTING CONSTRUCTION     | Single yarn                                                         | Dual yarn, same row                                                                                                                           | Dual yarn, same row                                                                                                                           | Dual yarn, same row                                                                                                                           |
| BLADE HEIGHT             | • 3/4"*                                                             | • 1"*                                                                                                                                         | • 1-3/4"*                                                                                                                                     | • 1-1/2"*                                                                                                                                     |
| TUFTING GAUGE            | • 3/16"                                                             | • 3/8"                                                                                                                                        | • 3/8"                                                                                                                                        | • 3/8"                                                                                                                                        |
| FACE WEIGHT              | • 48 oz.*                                                           | • 58 oz.*                                                                                                                                     | • 48 oz.*                                                                                                                                     | • 48 oz.*                                                                                                                                     |
| TOTAL PRODUCT<br>WEIGHT  | <ul><li>75 oz.* Unitary</li><li>113 oz* 5m Foam</li></ul>           | • 113 oz.*                                                                                                                                    | • 103 oz.*                                                                                                                                    | • 103 oz.*                                                                                                                                    |
| BACKING                  | Unitary or foam                                                     | Three-layer premium backing<br>made with BioCel polyure-<br>thane and 100% recycled<br>geotextile nonwoven fabric<br>on a dual layer primary. | Three-layer premium backing<br>made with BioCel polyure-<br>thane and 100% recycled<br>geotextile nonwoven fabric<br>on a dual layer primary. | Three-layer premium backing<br>made with BioCel polyure-<br>thane and 100% recycled<br>geotextile nonwoven fabric<br>on a dual layer primary. |
| ANTISTATIC<br>TECHNOLOGY | • No                                                                | • No                                                                                                                                          | • No                                                                                                                                          | <ul> <li>XStatic<sup>™</sup> proprietary,<br/>patented antistatic<br/>technology</li> </ul>                                                   |
| ANTIMICROBIAL PROTECTION | • No                                                                | • AlphaSan®                                                                                                                                   | • No                                                                                                                                          | • AlphaSan®                                                                                                                                   |
| SEAMING                  | Turf adhesive                                                       | Micromechanical bonding                                                                                                                       | Micromechanical bonding                                                                                                                       | Micromechanical bonding                                                                                                                       |
| INFILL                   | • No                                                                | 2 lbs. sand psf. recommended                                                                                                                  | • 0.75 - 1 lb. rubber psf. required                                                                                                           | • 0.75 - 1 lb. rubber psf. required                                                                                                           |

ForeverLawn® was the first synthetic turf rated exclusively for playground surfaces and was also the first to incorporate antimicrobial and antistatic technology. All of our premium backed Playground Grass™ products utilize durable slit film blades and come with a 15-year warranty.